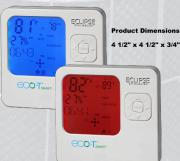

## Smart Fan Thermostats Yield 12-15+% Savings

- 5/2, 6/1 or7 day programmable.
- Single stage / multi stage compatible (heat/cool).
- Easy installation on 24v HVAC systems.
- Batteries included.
- Easy Read blue or red light data screen
- Simple controls and operation.
- Compatible with HVAC, A/C, Electric Heaters, Gas Heaters and Heat Pumps.
- SMART FAN TECHNOLOGY (SFT) enabled
- Efficient Fan Control feature offers 12-15+% average monthly savings year round in heating and cooling modes
- SFT Compressor Rest feature offers savings and system protection during extended compressor run times in peak periods.
- smart....WiFi / programmable, multi-feature smart thermostat.
- smart....Best for all applications: large residential, commercial, industrial.
- eco-Tsmart (Residential / Commercial)...with Wi-Fi remote control
- eco-Tsmart (Commercial / Industrial)...with Wi-Fi remote control and Demand Response / Open ADR capability.