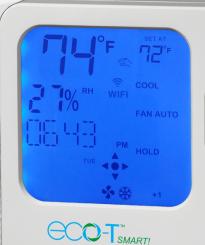

## Smart Fan Thermostats Yield 12-15+% Savings

- 5/2, 6/1 or7 day programmable.
- Single stage / multi stage compatible (heat/cool).
- Easy installation on 24v HVAC systems.
- Batteries included.
- Easy Read blue or red light data screen
- Simple controls and operation.
- Compatible with HVAC, A/C, Electric Heaters, Gas Heaters and Heat Pumps.
- SMART FAN TECHNOLOGY (SFT) enabled
- Efficient Fan Control feature offers 12-15+% average monthly savings year round in heating and cooling modes
- SFT Compressor Rest feature offers savings and system protection during extended compressor run times in peak periods.
- smart....WiFi / programmable, multi-feature smart thermostat.
- smart....Best for all applications: large residential, commercial, industrial.
- eco-Tsmart (Residential / Commercial)...with Wi-Fi remote control
- eco-Tsmart (Commercial / Industrial)...with Wi-Fi remote control and Demand Response / Open ADR capability.